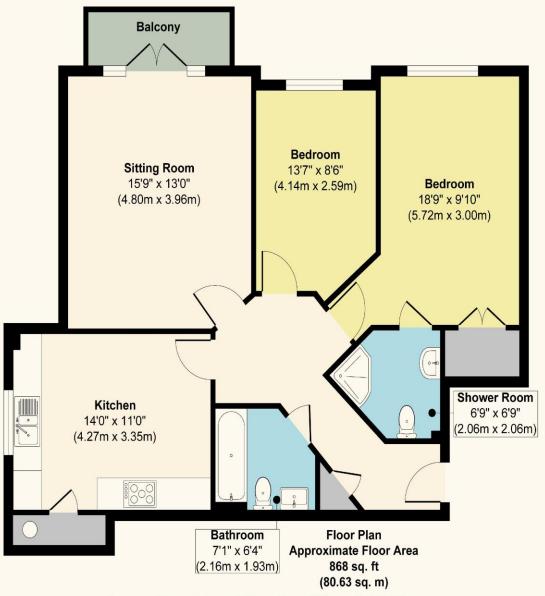

## **Kitchen** 14' 0" x 11' 0" (4.26m x 3.35m)

Side aspect, integrated microwave and double oven, electric hob with extractor hood, high and low level storage, quartz worksurface, integrated fridge freezer and dishwasher, wood effect acoustic luxury vinyl strip flooring, cupboard house white goods.

**Sitting Room** 15' 9" x 13' 0" (4.80m x 3.96m) Rear aspect, doors opening onto Juliette balcony.

## **Bedroom 1** 18' 9" x 9' 10" (5.71m x 2.99m)

Triple aspect, built in wardrobes with hanging rails and motion sensored lighting.

## **En-suite** 6' 9" x 6' 9" (2.06m x 2.06m)

Wash hand basin on vanity unit, low level WC, corner shower unit with hand held shower attachment, porcelain marble effect tiled walls and floor.

**Bedroom 2** 13' 7" x 8' 6" (4.14m x 2.59m) Rear aspect.

**Bathroom** 7' 1" x 6' 4" (2.16m x 1.93m) Wash hand basin on vanity unit, low level WC, panelled bath with hand held shower attachment, ceramic tiled flooring and walls.

### **Entrance Hall**

Wood effect acoustic luxury vinyl strip flooring, coats cupboard.

# The Briar SM1

Approx. Gross Internal Floor Area 868 sq. ft / 80.63 sq. m Illustration for identification purposes only, measurements are approximate, not to scale.

These details are for guidance only and complete accuracy cannot be guaranteed. If there is at any point, which is of particular importance, verification should be obtained. They do not constitute a contract or part of a contract. All measurements are approximate. No guarantee can be given with regard to planning permissions or fitness for purpose. No apparatus, equipment, fixture or fitting has been tested. Items shown in photographs are NOT necessarily included. Interested Parties are advised to check availability and make an appointment to view before travelling to see a property.