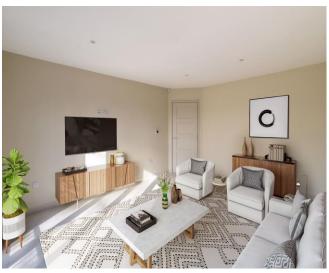

**Sitting Room** 15' 9" x 13' 0" (4.80m x 3.96m) Rear aspect, doors opening onto Juliette balcony.