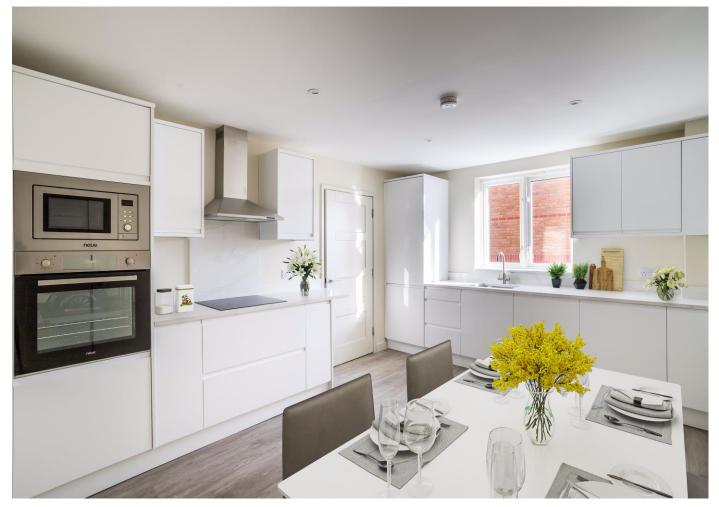

## **Kitchen** 14' 0" x 11' 0" (4.26m x 3.35m)

Side aspect, integrated microwave and double oven, electric hob with extractor hood, high and low level storage, quartz worksurface, integrated fridge freezer and dishwasher, wood effect acoustic luxury vinyl strip flooring, cupboard house white goods.

**Sitting Room** 15' 9" x 13' 0" (4.80m x 3.96m) Rear aspect, doors opening onto Juliette balcony.