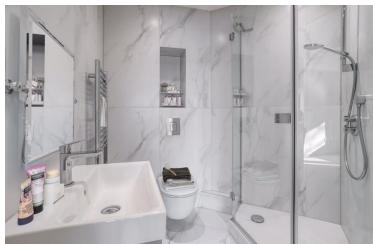

## **En-suite** 6' 9" x 6' 9" (2.06m x 2.06m)

Wash hand basin on vanity unit, low level WC, corner shower unit with hand held shower attachment, porcelain marble effect tiled walls and floor.

**Bedroom 2** 13' 7" x 8' 6" (4.14m x 2.59m) Rear aspect.