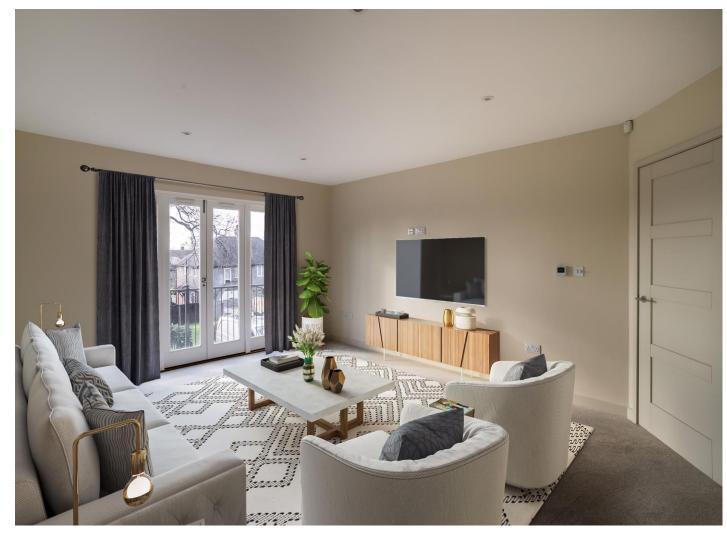

**Sitting Room** 15' 9" x 13' 0" (4.80m x 3.96m) Rear aspect, doors opening onto Juliette balcony.