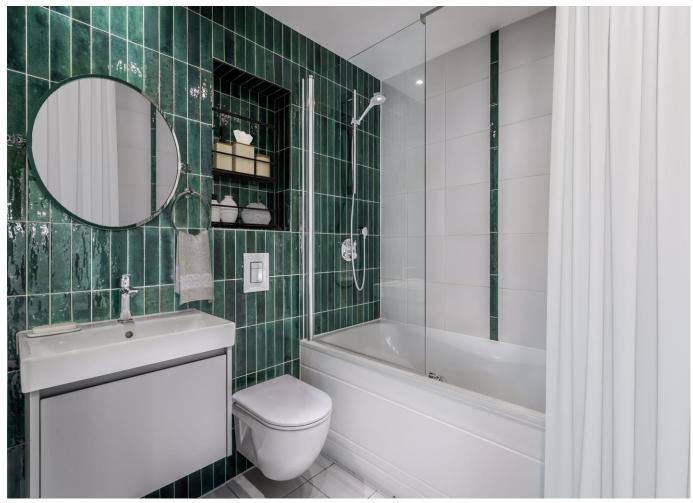

**Bathroom** 7' 1" x 6' 4" (2.16m x 1.93m) Wash hand basin on vanity unit, low level WC, panelled bath with hand held shower attachment, ceramic tiled flooring and walls.