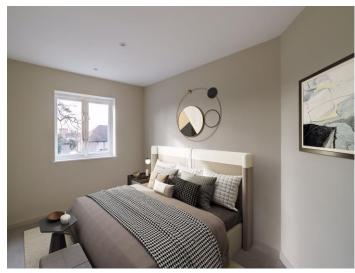

## **Bedroom 1** 18' 9" x 9' 10" (5.71m x 2.99m)

Triple aspect, built in wardrobes with hanging rails and motion sensored lighting.