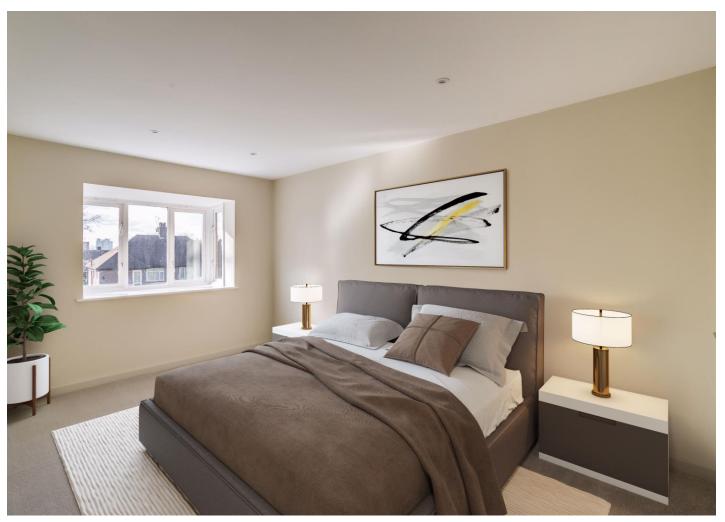

## **Bedroom 1** 18' 9" x 9' 10" (5.71m x 2.99m)

Triple aspect, built in wardrobes with hanging rails and motion sensored lighting.

## **En-suite** 6' 9" x 6' 9" (2.06m x 2.06m)

Wash hand basin on vanity unit, low level WC, corner shower unit with hand held shower attachment, porcelain marble effect tiled walls and floor.

**Bedroom 2** 13' 7" x 8' 6" (4.14m x 2.59m) Rear aspect.