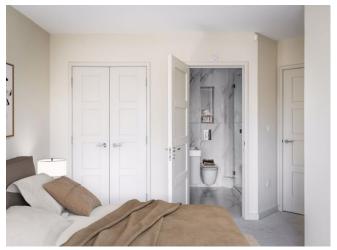

## **Bedroom 1** 18' 9" x 9' 10" (5.71m x 2.99m)

Triple aspect, built in wardrobes with hanging rails and motion sensored lighting.

## **En-suite** 6' 9" x 6' 9" (2.06m x 2.06m)

Wash hand basin on vanity unit, low level WC, corner shower unit with hand held shower attachment, porcelain marble effect tiled walls and floor.

**Bedroom 2** 13' 7" x 8' 6" (4.14m x 2.59m) Rear aspect.