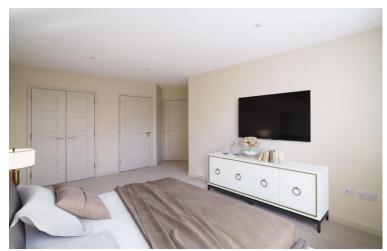

## **Bedroom 1** 18' 9" x 9' 10" (5.71m x 2.99m)

Triple aspect, built in wardrobes with hanging rails and motion sensored lighting.