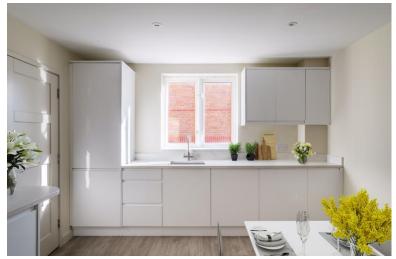

## **Kitchen** 14' 0" x 11' 0" (4.26m x 3.35m)

Side aspect, integrated microwave and double oven, electric hob with extractor hood, high and low level storage, quartz worksurface, integrated fridge freezer and dishwasher, wood effect acoustic luxury vinyl strip flooring, cupboard house white goods.