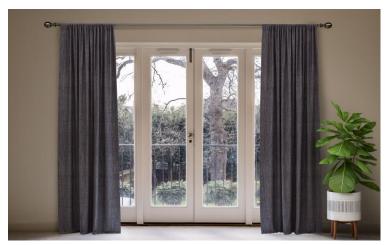

**Sitting Room** 15' 9" x 13' 0" (4.80m x 3.96m) Rear aspect, doors opening onto Juliette balcony.